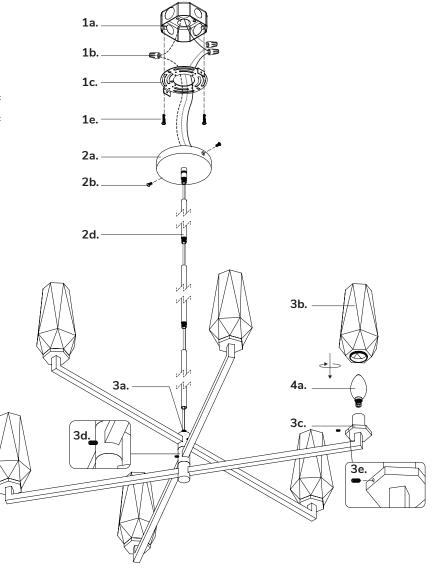

### Step 2

Separate mounting plate (1c) from canopy (2a) by removing canopy screws (2b).

### Step 3

Attach mounting plate (1c) to electrical junction box (1a) using junction box screws provided (1e) in hardware package.

Determine hanging height of fixture by securing rods (2d) to canopy (2a) and fixture (3a) after feeding fixture wires through rods.

Make proper electrical connections (black to hot "L", white to neutral "N", ground to "GND") with wire nuts (1b) provided in hardware package.

### Step 6

Install the recommended lamp (4a) (not provided) (referred on the socket label for maximum wattage and type) to fixture socket. Attach shade (3b) to fixture arm (3c) by threading clockwise and secure with screw (3e).

Rotate fixture arms (3c) into position and secure with screws (3d).

## Step 8

Attach canopy (2a) to mounting plate (1c) with canopy screws

You are now ready to enjoy your fixture.

P. 1.855.855.8926

CANADA: 19054 28th Ave., - Surrey, BC V3Z 6M3

USA: 3035 E. Lone Mountain Rd. - Las Vegas, NV 89081